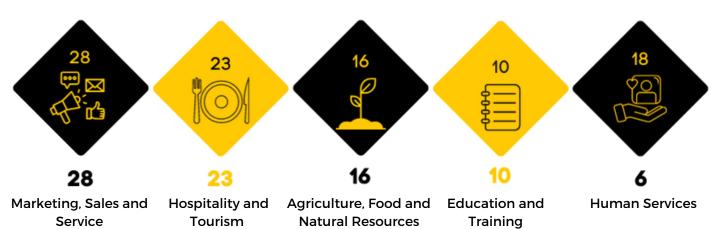

cal College\*
- Robert Morgan Educational Center and Technical College
- Sheridan Technical College



\*newly approved





### Program Data 2022-2023





## **Grants & Scholarships**



## \$16 Million

grant awards for program implementation

## \$1.8 Million

issued in student scholarships



### **Course Enrollment**



1518

**Courses** students were enrolled



954

Inclusive courses students were enrolled



# Florida Postsecondary Comprehensive Transition Program







47% female students



Residential



Approximately **18%** of students were not living at home with their parents.



53% male students

75



#### **Hispanic/Latino**



Approximately **26**% of students identified as Hispanic/Latino.



# Student Data 2022-2023





### **Top Five Employment Career Clusters**