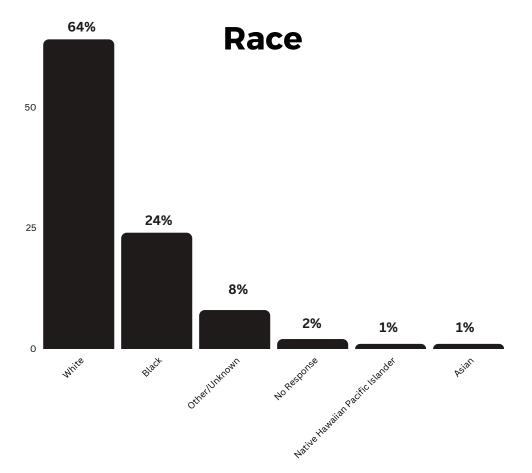

anatee Technical College\*
- McFatter Technical College
- o Okaloosa Technical College
- Orange Technical College West Campus
- Osceola Technical College\*
- Pinellas Technical College\*
- Robert Morgan Educational Center and Technical College
- Sheridan Technical College



\*newly approved





### Program Data 2022-2023





## **Grants & Scholarships**



## \$16 Million

grant awards for program implementation

## \$1.8 Million

issued in student scholarships



### **Course Enrollment**



1518

**Courses** students were enrolled



954

Inclusive courses students were enrolled



# Florida Postsecondary Comprehensive Transition Program







47% female students



Residential



Approximately **18%** of students were not living at home with their parents.



53% male students

75



#### **Hispanic/Latino**



Approximately **26**% of students identified as Hispanic/Latino.



# Student Data 2022-2023





### **Top Five Employment Career Clusters**