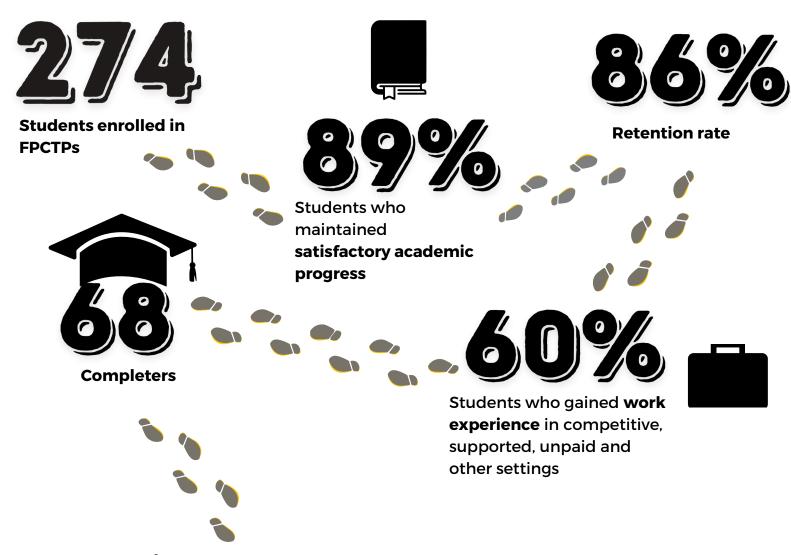

- Osceola Technical College\*
- Pinellas Technical College\*
- Robert Morgan Educational Center and Technical College
- Sheridan Technical College



\*newly approved





### Program Data 2022-2023





## **Grants & Scholarships**



## \$16 Million

grant awards for program implementation

## \$1.8 Million

issued in student scholarships



### **Course Enrollment**



1518

**Courses** students were enrolled



954

Inclusive courses students were enrolled



# Florida Postsecondary Comprehensive Transition Program







47% female students



Residential



Approximately **18%** of students were not living at home with their parents.



53% male students

75



#### **Hispanic/Latino**



Approximately **26**% of students identified as Hispanic/Latino.



# Student Data 2022-2023





### **Top Five Employment Career Clusters**