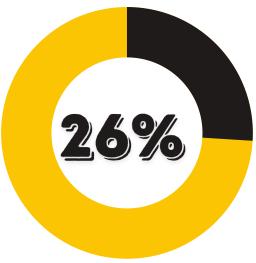

#### **Hispanic/Latino**

Approximately **26**% of students identified as Hispanic/Latino.